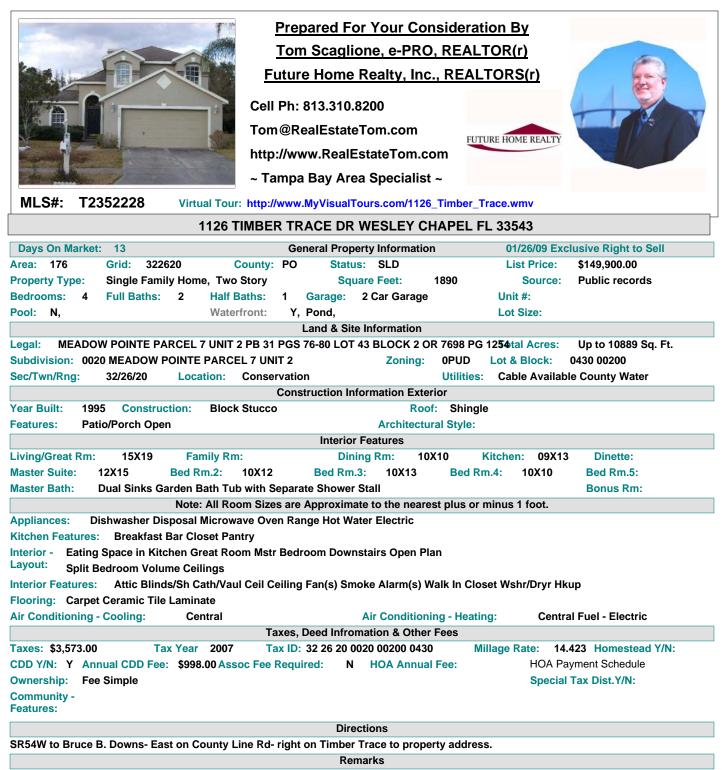

## All Photo View

ML# T2352228 \$149,900.00 1126 TIMBER TRACE DR WESLEY CHAPEL, FL 33543-6502 4 Bedrooms, 2 full baths and 1 half baths

Subdivision:MEADOW POINTE PARCEL 7 UNIT 2Sq Ft Heated:1,890Built:1995Total Acreage:Up to 10889 Sq. Ft.Garage/Carport:2 Car GaragePool:NWater:Y, PondPool:N