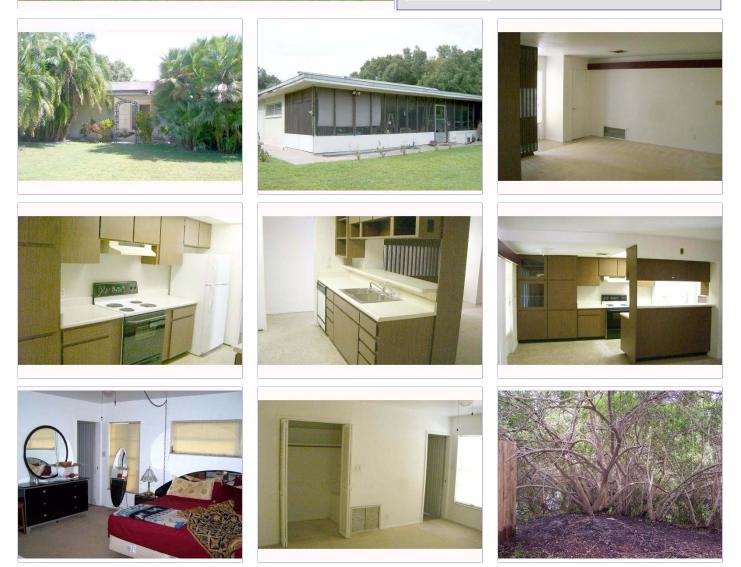

Great Home on Large Lot right on Sweetwater Creek, put your boat into the creek and motor out to Tampa Bay. Fixed bridge restricts you to a smaller boat. Home is in good condition and being sold as is for the connivance of the owner. Large rooms & screen porch. Home has been in the family since it was built. Home is designed to enclose carport as third bedroom and there is lots of room to add an enclosed garage.

## Mid-Florida Regional MLS, Inc.

All Photo View

ML# T2332247 \$99,000.00 4419 SWEETWATER DR TAMPA, FL 33615-5621 2 Bedrooms, 2 full baths

Subdivision:SWEETWATER ESTATESSq Ft Heated:1,239Built:1964Total Acreage:1/2 Acre to 1 AcreGarage/Carport:1 Car CarportPool:NWater:Y, Bay Access (SWEETWATER CREEK)